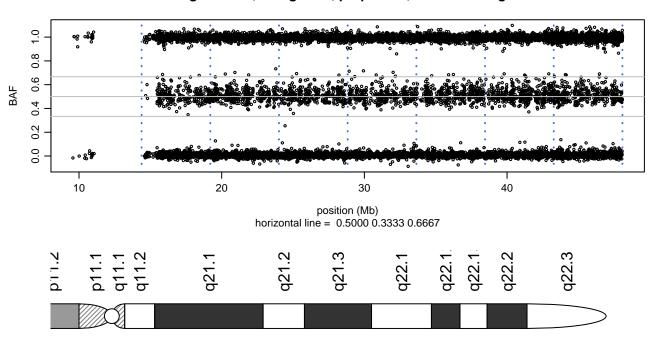

Chromosome 10 - GRN\_Q125X\_E08





## Scan 280 - Chromosome 11 - GRN\_Q125X\_E08





#### Scan 280 - Chromosome 12 - GRN\_Q125X\_E08





#### Scan 280 - Chromosome 13 - GRN\_Q125X\_E08





## Scan 280 - Chromosome 14 - GRN\_Q125X\_E08





## Scan 280 - Chromosome 15 - GRN\_Q125X\_E08





#### Scan 280 - Chromosome 16 - GRN\_Q125X\_E08





#### Scan 280 - Chromosome 17 - GRN\_Q125X\_E08





#### Scan 280 - Chromosome 18 - GRN\_Q125X\_E08



green=AA, orange=AB, purple=BB, black=missing



#### Scan 280 - Chromosome 19 - GRN\_Q125X\_E08



green=AA, orange=AB, purple=BB, black=missing



#### Scan 280 - Chromosome 20 - GRN\_Q125X\_E08



green=AA, orange=AB, purple=BB, black=missing



#### Scan 280 - Chromosome 21 - GRN\_Q125X\_E08



green=AA, orange=AB, purple=BB, black=missing



#### Scan 280 - Chromosome 22 - GRN\_Q125X\_E08





#### Scan 280 - Chromosome X - GRN\_Q125X\_E08





# Scan 280 - Chromosome Y - GRN\_Q125X\_E08





position (Mb) horizontal line = 0.5000 0.3333 0.6667