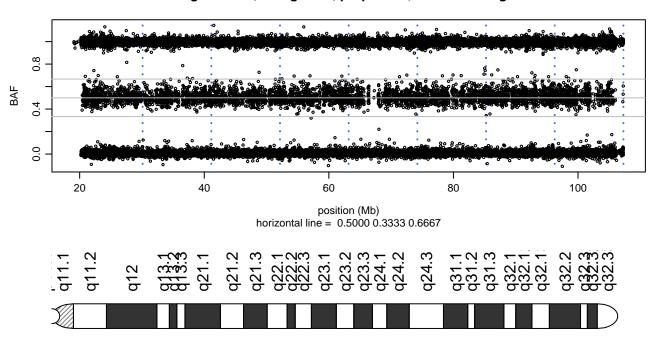

## Scan 280 - Chromosome 1 - GRN\_Q125X\_E08





## Scan 280 - Chromosome 2 - GRN\_Q125X\_E08





#### Scan 280 - Chromosome 3 - GRN\_Q125X\_E08





## Scan 280 - Chromosome 4 - GRN\_Q125X\_E08





## Scan 280 - Chromosome 5 - GRN\_Q125X\_E08





## Scan 280 - Chromosome 6 - GRN\_Q125X\_E08





#### Scan 280 - Chromosome 7 - GRN\_Q125X\_E08





## Scan 280 - Chromosome 8 - GRN\_Q125X\_E08





## Scan 280 - Chromosome 9 - GRN\_Q125X\_E08





## Scan 280 - Chromosome 10 - GRN\_Q125X\_E08





## Scan 280 - Chromosome 11 - GRN\_Q125X\_E08





#### Scan 280 - Chromosome 12 - GRN\_Q125X\_E08





#### Scan 280 - Chromosome 13 - GRN\_Q125X\_E08





## Scan 280 - Chromosome 14 - GRN\_Q125X\_E08





## Scan 280 - Chromosome 15 - GRN\_Q125X\_E08





#### Scan 280 - Chromosome 16 - GRN\_Q125X\_E08





#### Scan 280 - Chromosome 17 - GRN\_Q125X\_E08





#### Scan 280 - Chromosome 18 - GRN\_Q125X\_E08



green=AA, orange=AB, purple=BB, black=missing



#### Scan 280 - Chromosome 19 - GRN\_Q125X\_E08



green=AA, orange=AB, purple=BB, black=missing



#### Scan 280 - Chromosome 20 - GRN\_Q125X\_E08



green=AA, orange=AB, purple=BB, black=missing



#### Scan 280 - Chromosome 21 - GRN\_Q125X\_E08



green=AA, orange=AB, purple=BB, black=missing



#### Scan 280 - Chromosome 22 - GRN\_Q125X\_E08





#### Scan 280 - Chromosome X - GRN\_Q125X\_E08





# Scan 280 - Chromosome Y - GRN\_Q125X\_E08





position (Mb) horizontal line = 0.5000 0.3333 0.6667