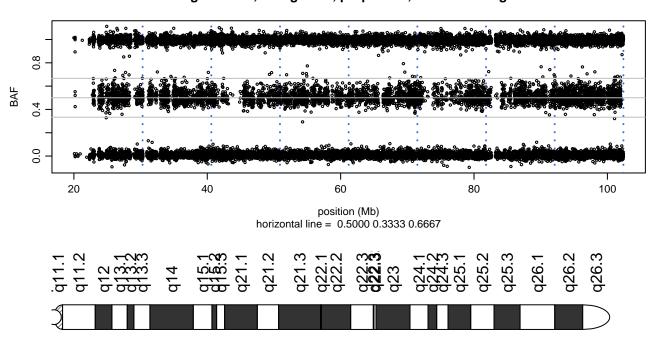

#### Scan 280 - Chromosome 18 - GRN\_Q125X\_E08

green=AA, orange=AB, purple=BB, black=missing