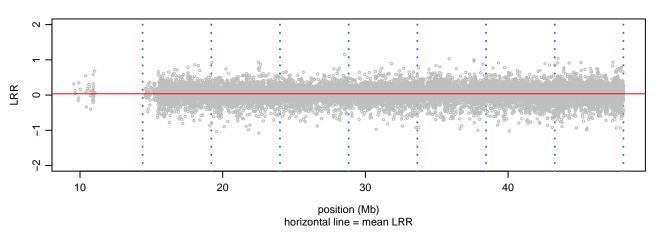

hromosome 9 - GRN\_Q125X\_E08





## Scan 280 - Chromosome 10 - GRN\_Q125X\_E08





## Scan 280 - Chromosome 11 - GRN\_Q125X\_E08





#### Scan 280 - Chromosome 12 - GRN\_Q125X\_E08





#### Scan 280 - Chromosome 13 - GRN\_Q125X\_E08





## Scan 280 - Chromosome 14 - GRN\_Q125X\_E08





## Scan 280 - Chromosome 15 - GRN\_Q125X\_E08





#### Scan 280 - Chromosome 16 - GRN\_Q125X\_E08





#### Scan 280 - Chromosome 17 - GRN\_Q125X\_E08





#### Scan 280 - Chromosome 18 - GRN\_Q125X\_E08



green=AA, orange=AB, purple=BB, black=missing



#### Scan 280 - Chromosome 19 - GRN\_Q125X\_E08



green=AA, orange=AB, purple=BB, black=missing



#### Scan 280 - Chromosome 20 - GRN\_Q125X\_E08



green=AA, orange=AB, purple=BB, black=missing



#### Scan 280 - Chromosome 21 - GRN\_Q125X\_E08



green=AA, orange=AB, purple=BB, black=missing



#### Scan 280 - Chromosome 22 - GRN\_Q125X\_E08





#### Scan 280 - Chromosome X - GRN\_Q125X\_E08





# Scan 280 - Chromosome Y - GRN\_Q125X\_E08





position (Mb) horizontal line = 0.5000 0.3333 0.6667