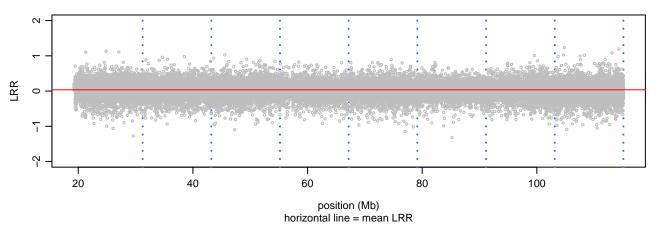

## Scan 280 - Chromosome 1 - GRN\_Q125X\_E08





## Scan 280 - Chromosome 2 - GRN\_Q125X\_E08





#### Scan 280 - Chromosome 3 - GRN\_Q125X\_E08





## Scan 280 - Chromosome 4 - GRN\_Q125X\_E08





## Scan 280 - Chromosome 5 - GRN\_Q125X\_E08





## Scan 280 - Chromosome 6 - GRN\_Q125X\_E08





#### Scan 280 - Chromosome 7 - GRN\_Q125X\_E08





## Scan 280 - Chromosome 8 - GRN\_Q125X\_E08





## Scan 280 - Chromosome 9 - GRN\_Q125X\_E08





## Scan 280 - Chromosome 10 - GRN\_Q125X\_E08





## Scan 280 - Chromosome 11 - GRN\_Q125X\_E08





#### Scan 280 - Chromosome 12 - GRN\_Q125X\_E08





#### Scan 280 - Chromosome 13 - GRN\_Q125X\_E08





## Scan 280 - Chromosome 14 - GRN\_Q125X\_E08





## Scan 280 - Chromosome 15 - GRN\_Q125X\_E08





#### Scan 280 - Chromosome 16 - GRN\_Q125X\_E08





#### Scan 280 - Chromosome 17 - GRN\_Q125X\_E08





#### Scan 280 - Chromosome 18 - GRN\_Q125X\_E08



green=AA, orange=AB, purple=BB, black=missing



#### Scan 280 - Chromosome 19 - GRN\_Q125X\_E08



green=AA, orange=AB, purple=BB, black=missing



#### Scan 280 - Chromosome 20 - GRN\_Q125X\_E08



green=AA, orange=AB, purple=BB, black=missing



#### Scan 280 - Chromosome 21 - GRN\_Q125X\_E08



green=AA, orange=AB, purple=BB, black=missing



#### Scan 280 - Chromosome 22 - GRN\_Q125X\_E08





#### Scan 280 - Chromosome X - GRN\_Q125X\_E08





# Scan 280 - Chromosome Y - GRN\_Q125X\_E08





position (Mb) horizontal line = 0.