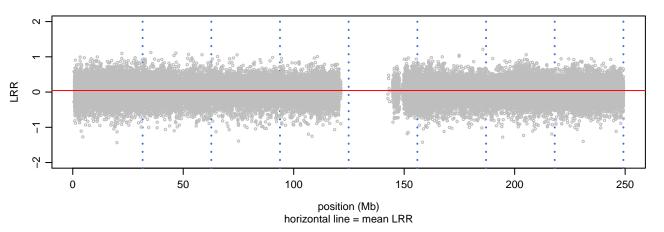

## Scan 280 - Chromosome 1 - GRN\_Q125X\_E08





## Scan 280 - Chromosome 2 - GRN\_Q125X\_E08





#### Scan 280 - Chromosome 3 - GRN\_Q125X\_E08





## Scan 280 - Chromosome 4 - GRN\_Q125X\_E08





## Scan 280 - Chromosome 5 - GRN\_Q125X\_E08





## Scan 280 - Chromosome 6 - GRN\_Q125X\_E08





#### Scan 280 - Chromosome 7 - GRN\_Q125X\_E08





## Scan 280 - Chromosome 8 - GRN\_Q125X\_E08





## Scan 280 - Chromosome 9 - GRN\_Q125X\_E08





## Scan 280 - Chromosome 10 - GRN\_Q125X\_E08





## Scan 280 - Chromosome 11 - GRN\_Q125X\_E08





#### Scan 280 - Chromosome 12 - GRN\_Q125X\_E08





#### Scan 280 - Chromosome 13 - GRN\_Q125X\_E08





## Scan 280 - Chromosome 14 - GRN\_Q125X\_E08





## Scan 280 - Chromosome 15 - GRN\_Q125X\_E08





#### Scan 280 - Chromosome 16 - GRN\_Q125X\_E08





#### Scan 280 - Chromosome 17