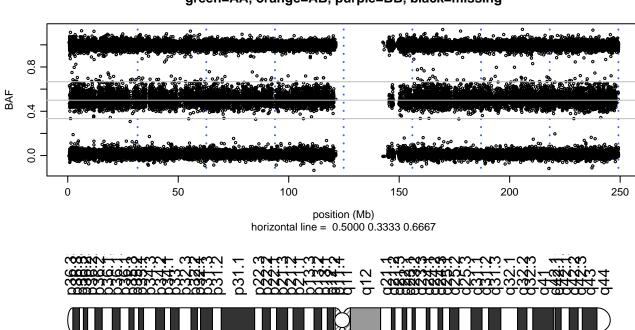

## Scan 280 - Chromosome 1 - GRN\_Q125X\_E08





## Scan 280 - Chromosome 2 - GRN\_Q125X\_E08





#### Scan 280 - Chromosome 3 - GRN\_Q125X\_E08





## Scan 280 - Chromosome 4 - GRN\_Q125X\_E08





## Scan 280 - Chromosome 5 - GRN\_Q125X\_E08





## Scan 280 - Chromosome 6 - GRN\_Q125X\_E08





#### Scan 280 - Chromosome 7 - GRN\_Q125X\_E08





## Scan 280 - Chromosome 8 - GRN\_Q125X\_E08





## Scan 280 - Chromosome 9 - GRN\_Q125X\_E08





## Scan 280 - Chromosome 10 - GRN\_Q125X\_E08





## Scan 280 - Chromosome 11 - GRN\_Q125X\_E08





#### Scan 280 - Chromosome 12 - GRN\_Q125X\_E08





#### Scan 280 - Chromosome 13 - GRN\_Q125X\_E08





## Scan 280 - Chromosome 14 - GRN\_Q125X\_E08





## Scan 280 - Chromosome 15 - GRN\_Q125X\_E08





#### Scan 280 - Chromosome 16 - GRN\_Q125X\_E08





#### Scan 280 - Chromosome 17 -