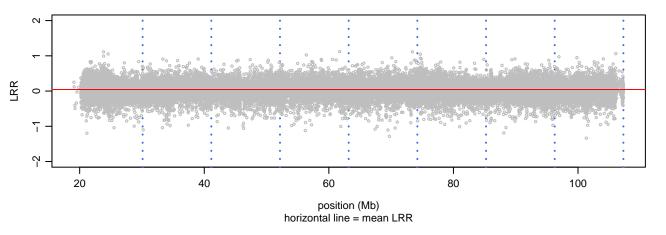

## Scan 280 - Chromosome 1 - GRN\_Q125X\_E08





## Scan 280 - Chromosome 2 - GRN\_Q125X\_E08





#### Scan 280 - Chromosome 3 - GRN\_Q125X\_E08





## Scan 280 - Chromosome 4 - GRN\_Q125X\_E08





## Scan 280 - Chromosome 5 - GRN\_Q125X\_E08





## Scan 280 - Chromosome 6 - GRN\_Q125X\_E08





#### Scan 280 - Chromosome 7 - GRN\_Q125X\_E08





## Scan 280 - Chromosome 8 - GRN\_Q125X\_E08





## Scan 280 - Chromosome 9 - GRN\_Q125X\_E08





## Scan 280 - Chromosome 10 - GRN\_Q125X\_E08





## Scan 280 - Chromosome 11 - GRN\_Q125X\_E08





#### Scan 280 - Chromosome 12 - GRN\_Q125X\_E08





#### Scan 280 - Chromosome 13 - GRN\_Q125X\_E08





## Scan 280 - Chromosome 14 - GRN\_Q125X\_E08





## Scan 280 - Chromosome 15 - GRN\_Q125X\_E08





#### Scan 280 - Chromosome 16 - GRN\_Q125X\_E08





#### Scan 280 - Chromosome 17 - GRN\_Q125X\_E08





#### Scan 280 - Chromosome 18 - GRN\_Q125X\_E08



green=AA, orange=AB, purple=BB, black=missing



#### Scan 280 - Chromosome 19 - GRN\_Q125X\_E08



green=AA, orange=AB, purple=BB, black=missing



#### Scan 280 - Chromosome 20 - GRN\_Q125X\_E08



green=AA, orange=AB, purple=BB, black=missing



#### Scan 280 - Chromosome 21 - GRN\_Q125X\_E08



green=AA, orange=AB, purple=BB, black=missing



#### Scan 280 - Chromosome 22 - GRN\_Q125X\_E08





#### Scan 280 - Chromosome X - GRN\_Q125X\_E08





# Scan 280 - Chromosome Y - GRN\_Q125X\_E08





position (Mb) horizontal line = 0.5000 0.3333 0.6667