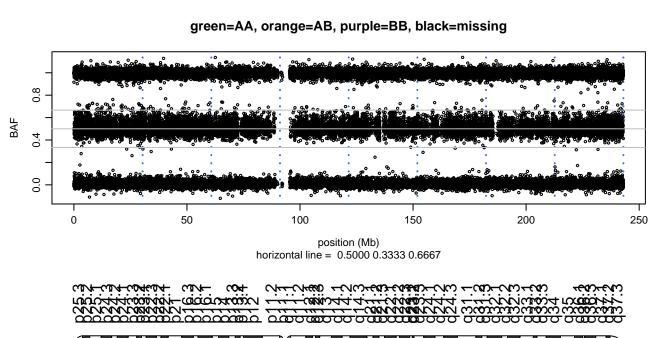

## Scan 280 - Chromosome 1 - GRN\_Q125X\_E08





## Scan 280 - Chromosome 2 - GRN\_Q125X\_E08





#### Scan 280 - Chromosome 3 - GRN\_Q125X\_E08





## Scan 280 - Chromosome 4 - GRN\_Q125X\_E08





## Scan 280 - Chromosome 5 - GRN\_Q125X\_E08





## Scan 280 - Chromosome 6 - GRN\_Q125X\_E08





#### Scan 280 - Chromosome 7 - GRN\_Q125X\_E08





## Scan 280 - Chromosome 8 - GRN\_Q125X\_E08





## Scan 280 - Chromosome 9 - GRN\_Q125X\_E08





## Scan 280 - Chromosome 10 - GRN\_Q125X\_E08





## Scan 280 - Chromosome 11 - GRN\_Q125X\_E08





#### Scan 280 - Chromosome 12 - GRN\_Q125X\_E08





#### Scan 280 - Chromosome 13 - GRN\_Q125X\_E08





## Scan 280 - Chromosome 14 - GRN\_Q125X\_E08





## Scan 280 - Chromosome 15 - GRN\_Q125X\_E08





#### Scan 280 - Chromosome 16 - GRN\_Q125X\_E08





#### Scan 280 - Chromosome 17 - GRN\_Q125X\_E08





#### Scan 280 - Chromosome 1