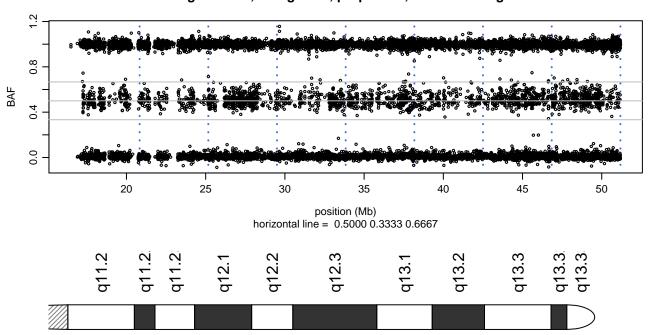

romosome 11 - GRN\_Q125X\_E08





#### Scan 280 - Chromosome 12 - GRN\_Q125X\_E08





#### Scan 280 - Chromosome 13 - GRN\_Q125X\_E08





## Scan 280 - Chromosome 14 - GRN\_Q125X\_E08





## Scan 280 - Chromosome 15 - GRN\_Q125X\_E08





#### Scan 280 - Chromosome 16 - GRN\_Q125X\_E08





#### Scan 280 - Chromosome 17 - GRN\_Q125X\_E08





#### Scan 280 - Chromosome 18 - GRN\_Q125X\_E08



green=AA, orange=AB, purple=BB, black=missing



#### Scan 280 - Chromosome 19 - GRN\_Q125X\_E08



green=AA, orange=AB, purple=BB, black=missing



#### Scan 280 - Chromosome 20 - GRN\_Q125X\_E08



green=AA, orange=AB, purple=BB, black=missing



#### Scan 280 - Chromosome 21 - GRN\_Q125X\_E08



green=AA, orange=AB, purple=BB, black=missing



#### Scan 280 - Chromosome 22 - GRN\_Q125X\_E08





#### Scan 280 - Chromosome X - GRN\_Q125X\_E08





# Scan 280 - Chromosome Y - GRN\_Q125X\_E08





position (Mb) horizontal line = 0.5000 0.3333 0.6667