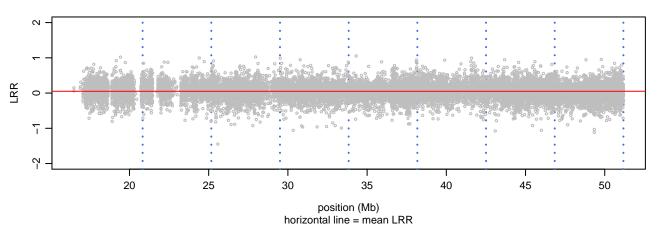

Chromosome 11 - GRN\_Q125X\_E08





#### Scan 280 - Chromosome 12 - GRN\_Q125X\_E08





#### Scan 280 - Chromosome 13 - GRN\_Q125X\_E08





## Scan 280 - Chromosome 14 - GRN\_Q125X\_E08





## Scan 280 - Chromosome 15 - GRN\_Q125X\_E08





#### Scan 280 - Chromosome 16 - GRN\_Q125X\_E08





#### Scan 280 - Chromosome 17 - GRN\_Q125X\_E08





#### Scan 280 - Chromosome 18 - GRN\_Q125X\_E08



green=AA, orange=AB, purple=BB, black=missing



#### Scan 280 - Chromosome 19 - GRN\_Q125X\_E08



green=AA, orange=AB, purple=BB, black=missing



#### Scan 280 - Chromosome 20 - GRN\_Q125X\_E08



green=AA, orange=AB, purple=BB, black=missing



#### Scan 280 - Chromosome 21 - GRN\_Q125X\_E08



green=AA, orange=AB, purple=BB, black=missing



#### Scan 280 - Chromosome 22 - GRN\_Q125X\_E08





#### Scan 280 - Chromosome X - GRN\_Q125X\_E08





# Scan 280 - Chromosome Y - GRN\_Q125X\_E08





position (Mb) horizontal line = 0.5000 0.3333 0.6667