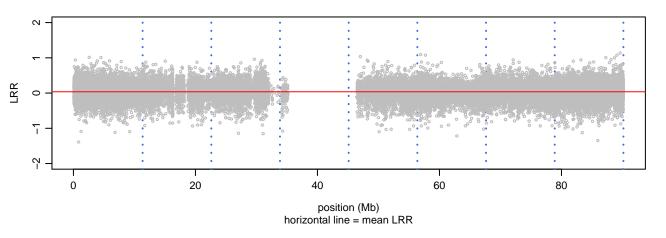

Chromosome 1 - GRN\_Q125X\_E08





## Scan 280 - Chromosome 2 - GRN\_Q125X\_E08





#### Scan 280 - Chromosome 3 - GRN\_Q125X\_E08





## Scan 280 - Chromosome 4 - GRN\_Q125X\_E08





## Scan 280 - Chromosome 5 - GRN\_Q125X\_E08





## Scan 280 - Chromosome 6 - GRN\_Q125X\_E08





#### Scan 280 - Chromosome 7 - GRN\_Q125X\_E08





## Scan 280 - Chromosome 8 - GRN\_Q125X\_E08





## Scan 280 - Chromosome 9 - GRN\_Q125X\_E08





## Scan 280 - Chromosome 10 - GRN\_Q125X\_E08





## Scan 280 - Chromosome 11 - GRN\_Q125X\_E08





#### Scan 280 - Chromosome 12 - GRN\_Q125X\_E08





#### Scan 280 - Chromosome 13 - GRN\_Q125X\_E08





## Scan 280 - Chromosome 14 - GRN\_Q125X\_E08





## Scan 280 - Chromosome 15 - GRN\_Q125X\_E08





#### Scan 280 - Chromosome 16 - GRN\_Q125X\_E08





#### Scan 280 - Chromosome 17 - GRN\_Q125X\_E08





#### Scan 280 - Chromosome 18 - GRN\_Q125X\_E08



green=AA, orange=AB, purple=BB, black=missing



#### Scan 280 - Chromosome 19 - GRN\_Q125X\_E08



green=AA, orange=AB, purple=BB, black=missing



#### Scan 280 - Chromosome 20 - GRN\_Q125X\_E08



green=AA, orange=AB, purple=BB, black=missing



#### Scan 280 - Chromosome 21 - GRN\_Q125X\_E08



green=AA, orange=AB, purple=BB, black=missing



#### Scan 280 - Chromosome 22 - GRN\_Q125X\_E08





#### Scan 280 - Chromosome X - GRN\_Q125X\_E08





# Scan 280 - Chromosome Y - GRN\_Q125X\_E08





position (Mb) horizontal line = 0.5000 0.3333 0.6667