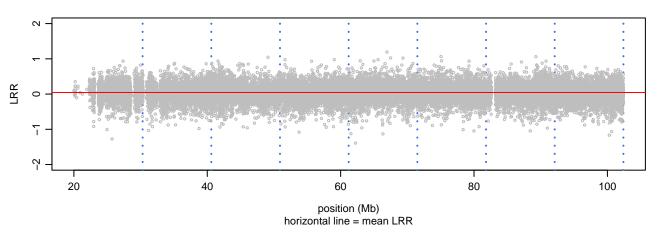

#### Scan 280 - Chromosome 18 - GRN\_Q125X\_E08

green=AA, orange=AB, purple=BB, black=missing