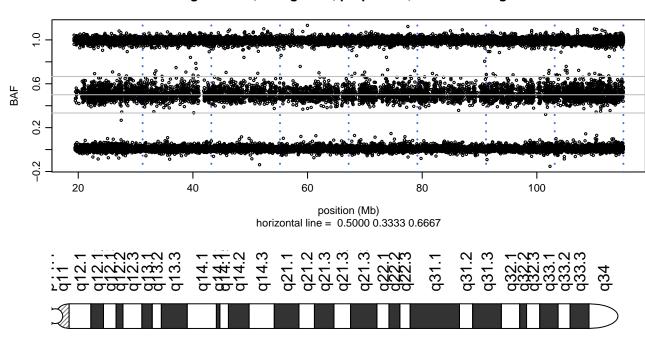

## Scan 280 - Chromosome 1 - GRN\_Q125X\_E08





## Scan 280 - Chromosome 2 - GRN\_Q125X\_E08





#### Scan 280 - Chromosome 3 - GRN\_Q125X\_E08





## Scan 280 - Chromosome 4 - GRN\_Q125X\_E08





## Scan 280 - Chromosome 5 - GRN\_Q125X\_E08





## Scan 280 - Chromosome 6 - GRN\_Q125X\_E08





#### Scan 280 - Chromosome 7 - GRN\_Q125X\_E08





## Scan 280 - Chromosome 8 - GRN\_Q125X\_E08





## Scan 280 - Chromosome 9 - GRN\_Q125X\_E08





## Scan 280 - Chromosome 10 - GRN\_Q125X\_E08





## Scan 280 - Chromosome 11 - GRN\_Q125X\_E08





#### Scan 280 - Chromosome 12 - GRN\_Q125X\_E08





#### Scan 280 - Chromosome 13 - GRN\_Q125X\_E08





## Scan 280 - Chromosome 14 - GRN\_Q125X\_E08





## Scan 280 - Chromosome 15 - GRN\_Q125X\_E08





#### Scan 280 - Chromosome 16 - GRN\_Q125X\_E08





#### Scan 280 - Chromosome 17 - GRN\_Q125X\_E08





#### Scan 280 - Chromosome 18 - GRN\_Q125X\_E08



green=AA, orange=AB, purple=BB, black=missing



#### Scan 280 - Chromosome 19 - GRN\_Q125X\_E08



green=AA, orange=AB, purple=BB, black=missing



#### Scan 280 - Chromosome 20 - GRN\_Q125X\_E08



green=AA, orange=AB, purple=BB, black=missing



#### Scan 280 - Chromosome 21 - GRN\_Q125X\_E08



green=AA, orange=AB, purple=BB, black=missing



#### Scan 280 - Chromosome 22 - GRN\_Q125X\_E08





#### Scan 280 - Chromosome X - GRN\_Q125X\_E08





# Scan 280 - Chromosome Y - GRN\_Q125X\_E08





position (Mb) horizontal line = 0.50