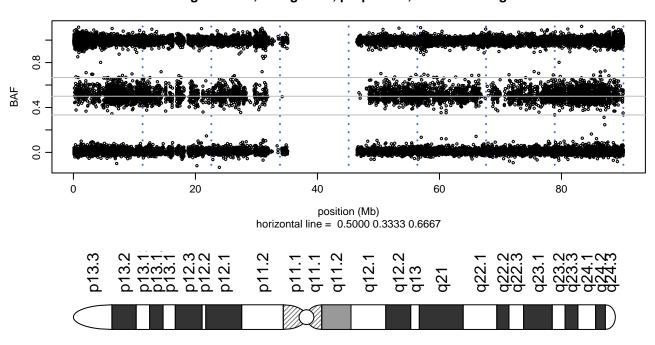

hromosome 1 - GRN\_Q125X\_E08





## Scan 280 - Chromosome 2 - GRN\_Q125X\_E08





#### Scan 280 - Chromosome 3 - GRN\_Q125X\_E08





## Scan 280 - Chromosome 4 - GRN\_Q125X\_E08





## Scan 280 - Chromosome 5 - GRN\_Q125X\_E08





## Scan 280 - Chromosome 6 - GRN\_Q125X\_E08





#### Scan 280 - Chromosome 7 - GRN\_Q125X\_E08





## Scan 280 - Chromosome 8 - GRN\_Q125X\_E08





## Scan 280 - Chromosome 9 - GRN\_Q125X\_E08





## Scan 280 - Chromosome 10 - GRN\_Q125X\_E08





## Scan 280 - Chromosome 11 - GRN\_Q125X\_E08





#### Scan 280 - Chromosome 12 - GRN\_Q125X\_E08





#### Scan 280 - Chromosome 13 - GRN\_Q125X\_E08





## Scan 280 - Chromosome 14 - GRN\_Q125X\_E08





## Scan 280 - Chromosome 15 - GRN\_Q125X\_E08





#### Scan 280 - Chromosome 16 - GRN\_Q125X\_E08





#### Scan 280 - Chromosome 17 - GRN\_Q125X\_E08





#### Scan 280 - Chromosome 18 - GRN\_Q125X\_E08



green=AA, orange=AB, purple=BB, black=missing



#### Scan 280 - Chromosome 19 - GRN\_Q125X\_E08



green=AA, orange=AB, purple=BB, black=missing



#### Scan 280 - Chromosome 20 - GRN\_Q125X\_E08



green=AA, orange=AB, purple=BB, black=missing



#### Scan 280 - Chromosome 21 - GRN\_Q125X\_E08



green=AA, orange=AB, purple=BB, black=missing



#### Scan 280 - Chromosome 22 - GRN\_Q125X\_E08





#### Scan 280 - Chromosome X - GRN\_Q125X\_E08





# Scan 280 - Chromosome Y - GRN\_Q125X\_E08





position (Mb) horizontal line = 0.5000 0.3333 0.6667