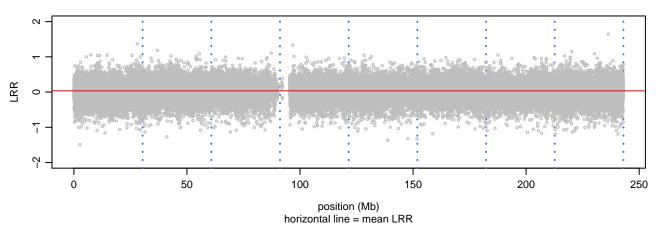

## Scan 280 - Chromosome 1 - GRN\_Q125X\_E08





## Scan 280 - Chromosome 2 - GRN\_Q125X\_E08





#### Scan 280 - Chromosome 3 - GRN\_Q125X\_E08





## Scan 280 - Chromosome 4 - GRN\_Q125X\_E08





## Scan 280 - Chromosome 5 - GRN\_Q125X\_E08





## Scan 280 - Chromosome 6 - GRN\_Q125X\_E08





#### Scan 280 - Chromosome 7 - GRN\_Q125X\_E08





## Scan 280 - Chromosome 8 - GRN\_Q125X\_E08





## Scan 280 - Chromosome 9 - GRN\_Q125X\_E08





## Scan 280 - Chromosome 10 - GRN\_Q125X\_E08





## Scan 280 - Chromosome 11 - GRN\_Q125X\_E08





#### Scan 280 - Chromosome 12 - GRN\_Q125X\_E08





#### Scan 280 - Chromosome 13 - GRN\_Q125X\_E08





## Scan 280 - Chromosome 14 - GRN\_Q125X\_E08





## Scan 280 - Chromosome 15 - GRN\_Q125X\_E08





#### Scan 280 - Chromosome 16 - GRN\_Q125X\_E08





#### Scan 280 - Chromosome 17 - GRN\_Q125X\_E08





#### Scan 280 - Chromosome